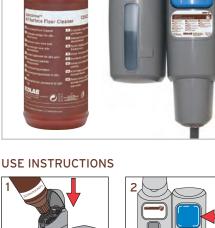

- 1. To fill LiquidSense<sup>™</sup> reservoir with concentrate:

Remove bottle cap. Insert bottle into reservoir. Push hard to break the seal and empty entire contents.

- 2. Start filling the bucket by pushing the blue button, the button will 'click' when locked into open position.
- 3. Fill the bucket and pull up slightly on the button to stop the flow.