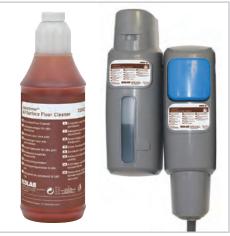

# KAY<sup>®</sup> LiquidSense<sup>™</sup> All Surface Floor Cleaner

## HIGHLY CONCENTRATED FLOOR CLEANER FOR A VARIETY OF FLOOR SURFACES

- Performance: Highly concentrated alkaline based formula, which easily removes grease build-up.
- Efficiency: No-rinse formula allows one step cleaning. Accurate dilution via LiquidSense<sup>™</sup> Dispenser ensures consistent dosage at lowest in-use cost.
- Safety: Colour- and bottle shape-coded lockout via LiquidSense<sup>™</sup> Dispenser helps prevent misuse and allows safe and PPE-free process.
- **Sustainability:** Positive impact on energy, transport, warehousing and overall handling. Minimising packaging waste and reducing reservoir refill time.

#### PACK SIZE

6x1L