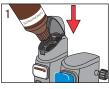

- 1. To fill LiquidSense<sup>™</sup> reservoir with concentrate:

Remove bottle cap. Insert bottle into reservoir. Push hard to break the seal and empty entire contents.

- 2. Start filling the bucket by pushing the blue button, the button will 'click' when locked into open position.
- 3. Fill the bucket and pull up slightly on the button to stop the flow.