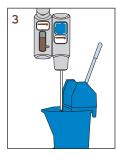

- 1. To fill LiquidSense<sup>™</sup> reservoir with concentrate:

Remove bottle cap. Insert bottle into reservoir. Push hard to break the seal and empty entire contents.

- 2. Start filling the bucket by pushing the blue button, the button will 'click' when locked into open position.
- 3. Fill the bucket and pull up slightly on the button to stop the flow.