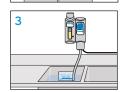

### **Surface Application**

- To fill LiquidSense<sup>™</sup> reservoir with concentrate:
  - Remove bottle cap. Insert bottle in reservoir and push hard to break the seal and empty entire contents.
- 2. Peel off concentrate label to see solution label.
- Use same bottle to fill with the ready-to-use product via LiquidSense<sup>™</sup> dispenser.
- 4. Insert spray head.
- Apply ready-to-use product on towel to clean dirty surfaces. Rub with a paper towel or cloth.