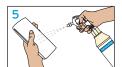

### **Surface Application**

- To fill LiquidSense<sup>™</sup> reservoir with concentrate:
  - Remove bottle cap. Insert bottle in reservoir and push hard to break the seal and empty entire contents.
- 2. Peel off concentrate label to see solution label.
- Use same bottle to fill with the ready-to-use product via LiquidSense<sup>™</sup> dispenser.
- 4. Insert spray head.
- Apply ready-to-use product on towel to clean dirty surfaces. Rub with a paper towel or cloth.