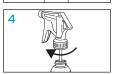

### **Surface Application**

- To fill LiquidSense<sup>™</sup> reservoir with concentrate:
  - Remove bottle cap. Insert bottle in reservoir and push hard to break the seal and empty entire contents.
- 2. Peel off concentrate label to see solution label.
- Use same bottle to fill with the ready-to-use product via LiquidSense<sup>™</sup> dispenser.
- 4. Insert spray head.
- Apply ready-to-use product on towel to clean dirty surfaces. Rub with a paper towel or cloth.