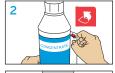

## Sink Application

Start with a clean sink

- To fill LiquidSense™ reservoir with concentrate: Remove bottle cap. Insert bottle into
  - reservoir. Push hard to break the seal and empty entire contents.
- Start filling the back sink by pushing the blue button, the button will 'click' when locked into open position.
- 3. Fill the back sink and pull up slightly on the button to stop the flow.
- Immerse items to be washed and let soak for 5 minutes. Scrub with a pot brush until clean.

### **Surface Application**

- To fill LiquidSense<sup>™</sup> reservoir with concentrate:
  - Remove bottle cap. Insert bottle in reservoir and push hard to break the seal and empty entire contents.
- 2. Peel off concentrate label to see solution label.
- Use same bottle to fill with the ready-to-use product via LiquidSense<sup>™</sup> dispenser.
- 4. Insert spray head.
- Apply ready-to-use product on towel to clean dirty surfaces. Rub with a paper towel or cloth.