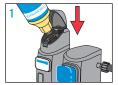

## Sink Application

Start with a clean sink

- To fill LiquidSense™ reservoir with concentrate: Remove bottle cap. Insert bottle into
  - reservoir. Push hard to break the seal and empty entire contents.
- Start filling the back sink by pushing the blue button, the button will 'click' when locked into open position.
- 3. Fill the back sink and pull up slightly on the button to stop the flow.
- Immerse items to be washed and let soak for 5 minutes. Scrub with a pot brush until clean.

### **Surface Application**

- To fill LiquidSense<sup>™</sup> reservoir with concentrate:
  - Remove bottle cap. Insert bottle in reservoir and push hard to break the seal and empty entire contents.
- 2. Peel off concentrate label to see solution label.
- Use same bottle to fill with the ready-to-use product via LiquidSense<sup>™</sup> dispenser.
- 4. Insert spray head.
- Apply ready-to-use product on towel to clean dirty surfaces. Rub with a paper towel or cloth.