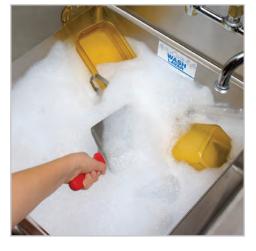

## Sink Application

Start with a clean sink

- To fill LiquidSense™ reservoir with concentrate: Remove bottle cap. Insert bottle into
  - reservoir. Push hard to break the seal and empty entire contents.
- Start filling the back sink by pushing the blue button, the button will 'click' when locked into open position.
- 3. Fill the back sink and pull up slightly on the button to stop the flow.
- Immerse items to be washed and let soak for 5 minutes. Scrub with a pot brush until clean.