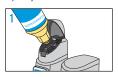

## Sink Application

Start with a clean sink

- To fill LiquidSense™ reservoir with concentrate: Remove bottle cap. Insert bottle into
  - reservoir. Push hard to break the seal and empty entire contents.
- Start filling the back sink by pushing the blue button, the button will 'click' when locked into open position.
- 3. Fill the back sink and pull up slightly on the button to stop the flow.
- Immerse items to be washed and let soak for 5 minutes. Scrub with a pot brush until clean.

### **Surface Application**

- To fill LiquidSense<sup>™</sup> reservoir with concentrate:
  - Remove bottle cap. Insert bottle in reservoir and push hard to break the seal and empty entire contents.
- 2. Peel off concentrate label to see solution label.
- Use same bottle to fill with the ready-to-use product via LiquidSense<sup>™</sup> dispenser.
- 4. Insert spray head.
- Apply ready-to-use product on towel to clean dirty surfaces. Rub with a paper towel or cloth.