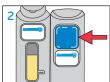

## Sink Application

Start with a clean sink

- To fill LiquidSense™ reservoir with concentrate: Remove bottle cap. Insert bottle into
  - reservoir. Push hard to break the seal and empty entire contents.
- Start filling the back sink by pushing the blue button, the button will 'click' when locked into open position.
- 3. Fill the back sink and pull up slightly on the button to stop the flow.
- Immerse items to be washed and let soak for 5 minutes. Scrub with a pot brush until clean.

### **Surface Application**

- To fill LiquidSense<sup>™</sup> reservoir with concentrate:
  - Remove bottle cap. Insert bottle in reservoir and push hard to break the seal and empty entire contents.
- 2. Peel off concentrate label to see solution label.
- Use same bottle to fill with the ready-to-use product via LiquidSense<sup>™</sup> dispenser.
- 4. Insert spray head.
- Apply ready-to-use product on towel to clean dirty surfaces. Rub with a paper towel or cloth.