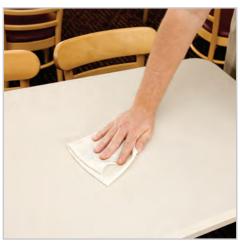

### **Surface Application**

- To fill LiquidSense<sup>™</sup> reservoir with concentrate:
  - Remove bottle cap. Insert bottle in reservoir and push hard to break the seal and empty entire contents.
- 2. Peel off concentrate label to see solution label.
- Use same bottle to fill with the ready-to-use product via LiquidSense<sup>™</sup> dispenser.
- 4. Insert spray head.
- Apply ready-to-use product on towel to clean dirty surfaces. Rub with a paper towel or cloth.