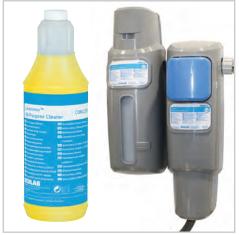

## KAY<sup>®</sup> LiquidSense<sup>™</sup> All Purpose Cleaner

# HIGHLY CONCENTRATED GENERAL PURPOSE CLEANER FOR BACK SINK AND SURFACE APPLICATION

- Performance: Highly concentrated All Purpose Cleaner with long-lasting suds and grease-cutting power to soften and remove soil.
- Efficiency: Highly effective multi-use product. Accurate dilution via LiquidSense™ Dispenser ensures consistent dosage at lowest in-use cost.
- Safety: Colour- and bottle shape-coded lockout via LiquidSense™ Dispenser helps prevent misuse and allows safe and PPE-free process.
- Sustainability: Positive impact on energy, transport, warehousing and overall handling. Minimising packaging waste and reducing reservoir refill time.

## PACK SIZE

6 x 1L