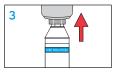

## Sink Application

Start with a clean sink

- To fill LiquidSense™ reservoir with concentrate: Remove bottle cap. Insert bottle into
  - reservoir. Push hard to break the seal and empty entire contents.
- Start filling the back sink by pushing the blue button, the button will 'click' when locked into open position.
- 3. Fill the back sink and pull up slightly on the button to stop the flow.
- Immerse items to be washed and let soak for 5 minutes. Scrub with a pot brush until clean.