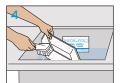

Sink Fill

## Sink Application

Start with a clean sink

- To fill LiquidSense™ reservoir with concentrate: Remove bottle cap. Insert bottle into
  - reservoir. Push hard to break the seal and empty entire contents.
- Start filling the back sink by pushing the blue button, the button will 'click' when locked into open position.
- 3. Fill the back sink and pull up slightly on the button to stop the flow.
- Immerse items to be washed and let soak for 5 minutes. Scrub with a pot brush until clean.