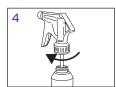

### **USE INSTRUCTIONS**

- To fill LiquidSense<sup>™</sup> reservoir with concentrate:
  - Remove bottle cap. Insert bottle in reservoir and push hard to break the seal and empty entire contents.
- 2. Peel off concentrate label to see solution label.
- Use same bottle to fill with the ready-to-use product via LiquidSense™ dispenser.
- 4. Insert spray head.
- 5. Apply ready-to-use product onto greasy, soiled surfaces. Wipe with clean, sanitized cloth.