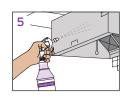

### **USE INSTRUCTIONS**

- To fill LiquidSense<sup>™</sup> reservoir with concentrate:
  - Remove bottle cap. Insert bottle in reservoir and push hard to break the seal and empty entire contents.
- 2. Peel off concentrate label to see solution label.
- Use same bottle to fill with the ready-to-use product via LiquidSense™ dispenser.
- 4. Insert spray head.
- 5. Apply ready-to-use product onto greasy, soiled surfaces. Wipe with clean, sanitized cloth.