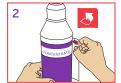

### **USE INSTRUCTIONS**

- To fill LiquidSense<sup>™</sup> reservoir with concentrate:
  - Remove bottle cap. Insert bottle in reservoir and push hard to break the seal and empty entire contents.
- 2. Peel off concentrate label to see solution label.
- Use same bottle to fill with the ready-to-use product via LiquidSense™ dispenser.
- 4. Insert spray head.
- 5. Apply ready-to-use product onto greasy, soiled surfaces. Wipe with clean, sanitized cloth.