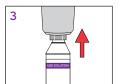

### **USE INSTRUCTIONS**

- To fill LiquidSense<sup>™</sup> reservoir with concentrate:
  - Remove bottle cap. Insert bottle in reservoir and push hard to break the seal and empty entire contents.
- 2. Peel off concentrate label to see solution label.
- Use same bottle to fill with the ready-to-use product via LiquidSense™ dispenser.
- 4. Insert spray head.
- 5. Apply ready-to-use product onto greasy, soiled surfaces. Wipe with clean, sanitized cloth.