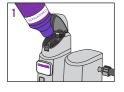

### **USE INSTRUCTIONS**

- To fill LiquidSense<sup>™</sup> reservoir with concentrate:
  - Remove bottle cap. Insert bottle in reservoir and push hard to break the seal and empty entire contents.
- 2. Peel off concentrate label to see solution label.
- Use same bottle to fill with the ready-to-use product via LiquidSense™ dispenser.
- 4. Insert spray head.
- 5. Apply ready-to-use product onto greasy, soiled surfaces. Wipe with clean, sanitized cloth.