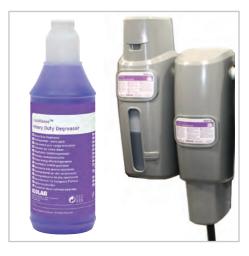

# KAY<sup>®</sup> LiquidSense<sup>™</sup> Heavy Duty Degreaser

# HIGHLY CONCENTRATED DEGREASER FOR DEEP AND DAILY CLEANING TASKS

- Performance: Highly concentrated multi-use degreaser with excellent performance across multiple applications.
- Efficiency: Very effective on heavy grease found keeps back of house clean and reduces labor time. Accurate dilution via LiquidSense™ Dispenser ensures consistent dosage at lowest in-use cost.
- Safety: Colour- and bottle shape-coded lockout via LiquidSense™ Dispenser helps prevent misuse and allows safe and PPE-free process.
- Sustainability: Positive impact on energy, transport, warehousing and overall handling. Minimising packaging waste and reducing reservoir refill time.