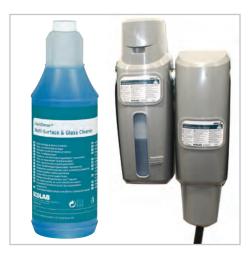

# KAY<sup>®</sup> LiquidSense<sup>™</sup> Multi-Surface & Glass Cleaner

# HIGHLY CONCENTRATED 1-STEP GLASS AND MULTI-SURFACE CLEANER

- Performance: Quickly and effectively removes dirt and grime on many sensitive surfaces. Leaves windows clean and bright without streaking or filming.
- Efficiency: Effective multi-use 1-step cleaner. Accurate dilution via LiquidSense™ Dispenser ensures consistent dosage at lowest in-use cost.
- Safety: Colour- and bottle shape-coded lockout via LiquidSense™ Dispenser helps prevent misuse and allows safe and PPE-free process.
- Sustainability: Positive impact on energy, transport, warehousing and overall handling. Minimising packaging waste and reducing reservoir refill time.