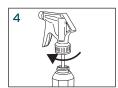

### **USE INSTRUCTIONS**

- To fill LiquidSense<sup>™</sup> reservoir with concentrate:
  - Remove bottle cap. Insert bottle in reservoir and push hard to break the seal and empty entire contents.
- **2.** Peel off concentrate label to see solution label.
- Use same bottle to fill with the ready-to-use product via LiquidSense™ dispenser.
- 4. Insert spray head.
- **5.** Apply ready-to-use product on cloth to clean dirty surfaces like glass, mirrors, tables and doors.