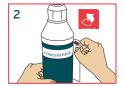

### **USE INSTRUCTIONS**

- To fill LiquidSense<sup>™</sup> reservoir with concentrate:
  - Remove bottle cap. Insert bottle in reservoir and push hard to break the seal and empty entire contents.
- **2.** Peel off concentrate label to see solution label.
- Use same bottle to fill with the ready-to-use product via LiquidSense™ dispenser.
- 4. Insert spray head.
- **5.** Apply ready-to-use product on cloth to clean dirty surfaces like glass, mirrors, tables and doors.