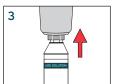

### **USE INSTRUCTIONS**

- To fill LiquidSense<sup>™</sup> reservoir with concentrate:
  - Remove bottle cap. Insert bottle in reservoir and push hard to break the seal and empty entire contents.
- **2.** Peel off concentrate label to see solution label.
- Use same bottle to fill with the ready-to-use product via LiquidSense™ dispenser.
- 4. Insert spray head.
- **5.** Apply ready-to-use product on cloth to clean dirty surfaces like glass, mirrors, tables and doors.