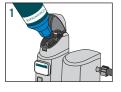

### **USE INSTRUCTIONS**

- To fill LiquidSense<sup>™</sup> reservoir with concentrate:
  - Remove bottle cap. Insert bottle in reservoir and push hard to break the seal and empty entire contents.
- **2.** Peel off concentrate label to see solution label.
- Use same bottle to fill with the ready-to-use product via LiquidSense™ dispenser.
- 4. Insert spray head.
- **5.** Apply ready-to-use product on cloth to clean dirty surfaces like glass, mirrors, tables and doors.