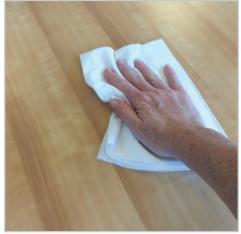

### **USE INSTRUCTIONS**

- To fill LiquidSense<sup>™</sup> reservoir with concentrate:
  - Remove bottle cap. Insert bottle in reservoir and push hard to break the seal and empty entire contents.
- **2.** Peel off concentrate label to see solution label.
- Use same bottle to fill with the ready-to-use product via LiquidSense™ dispenser.
- 4. Insert spray head.
- **5.** Apply ready-to-use product on cloth to clean dirty surfaces like glass, mirrors, tables and doors.