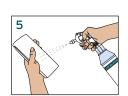

### **USE INSTRUCTIONS**

- To fill LiquidSense<sup>™</sup> reservoir with concentrate:
  - Remove bottle cap. Insert bottle in reservoir and push hard to break the seal and empty entire contents.
- **2.** Peel off concentrate label to see solution label.
- Use same bottle to fill with the ready-to-use product via LiquidSense™ dispenser.
- 4. Insert spray head.
- **5.** Apply ready-to-use product on cloth to clean dirty surfaces like glass, mirrors, tables and doors.