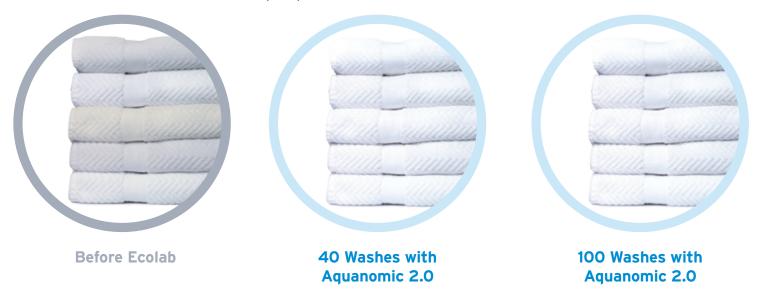

#### Zero In on Whiteness

The advanced Aquanomic formula targets the root cause of graying and yellowing, so you can feel confident in the consistency of your white linens.