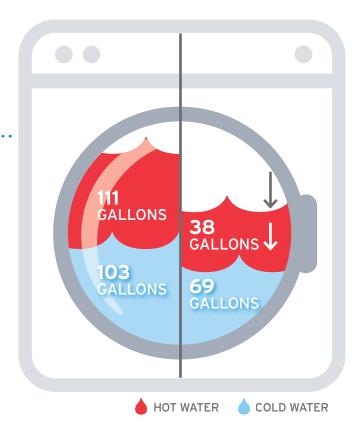

### Achieve Measurable Savings

The Aquanomic 2.0 Low-Temp Liquid Laundry Program delivers significant energy and water savings over traditional laundry programs, improving your bottom line.

40%

water savings\*

50%

energy savings\*

87%+

reduction in linen replacement\*

Up to \$9,500 total annual savings\*

Traditional
Laundry Program

TOTAL WATER 214 GALLONS

**ENERGY** 

**0.97** THERMS

WASH TEMP 120°F

107
GALLONS

TOTAL WATER

**0.39** THERMS

ENERGY

100°F

WASH TEMP

<sup>\*</sup>Based on 160-room lodging property, 75% occupancy rate, 16 pounds of linen per room, 100°F versus typical laundry temperature of 120°F and national-average utility rates. Customer linen savings based on market linen research studies conducted April 2013 - December 2014, annual linen replacement data from over 700 hotels from 2011 - 2015.